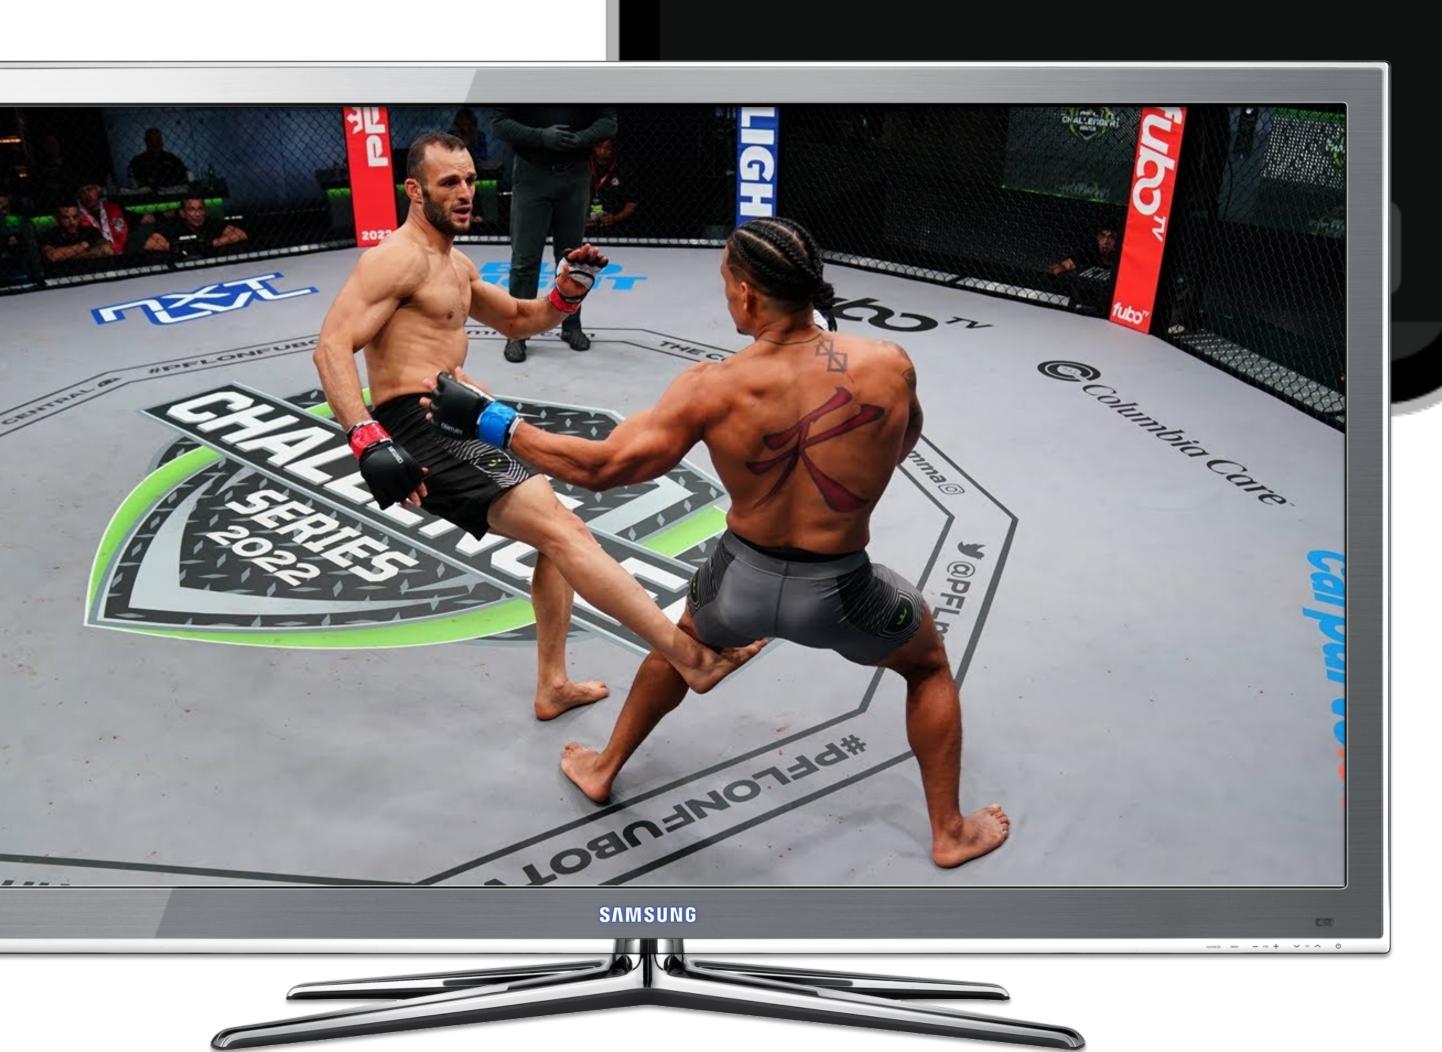

# Surround the PFL Challenger Series on fuboTV

Connect with combat sports fans during the PFL Challenger Series, exclusively on fuboTV, via targeted CTV video and unique sponsor integrations that drive alignment with action-packed MMA cards.

## **PFL Challenger Series Programming:**

- Every Friday night, 2/18 4/8
- Each card, 8 fighters from a different weight class battle it out on the mat for a PFL contract
- Unprecedented interactivity (celebrity panels, fan voting, and predictive challenges)