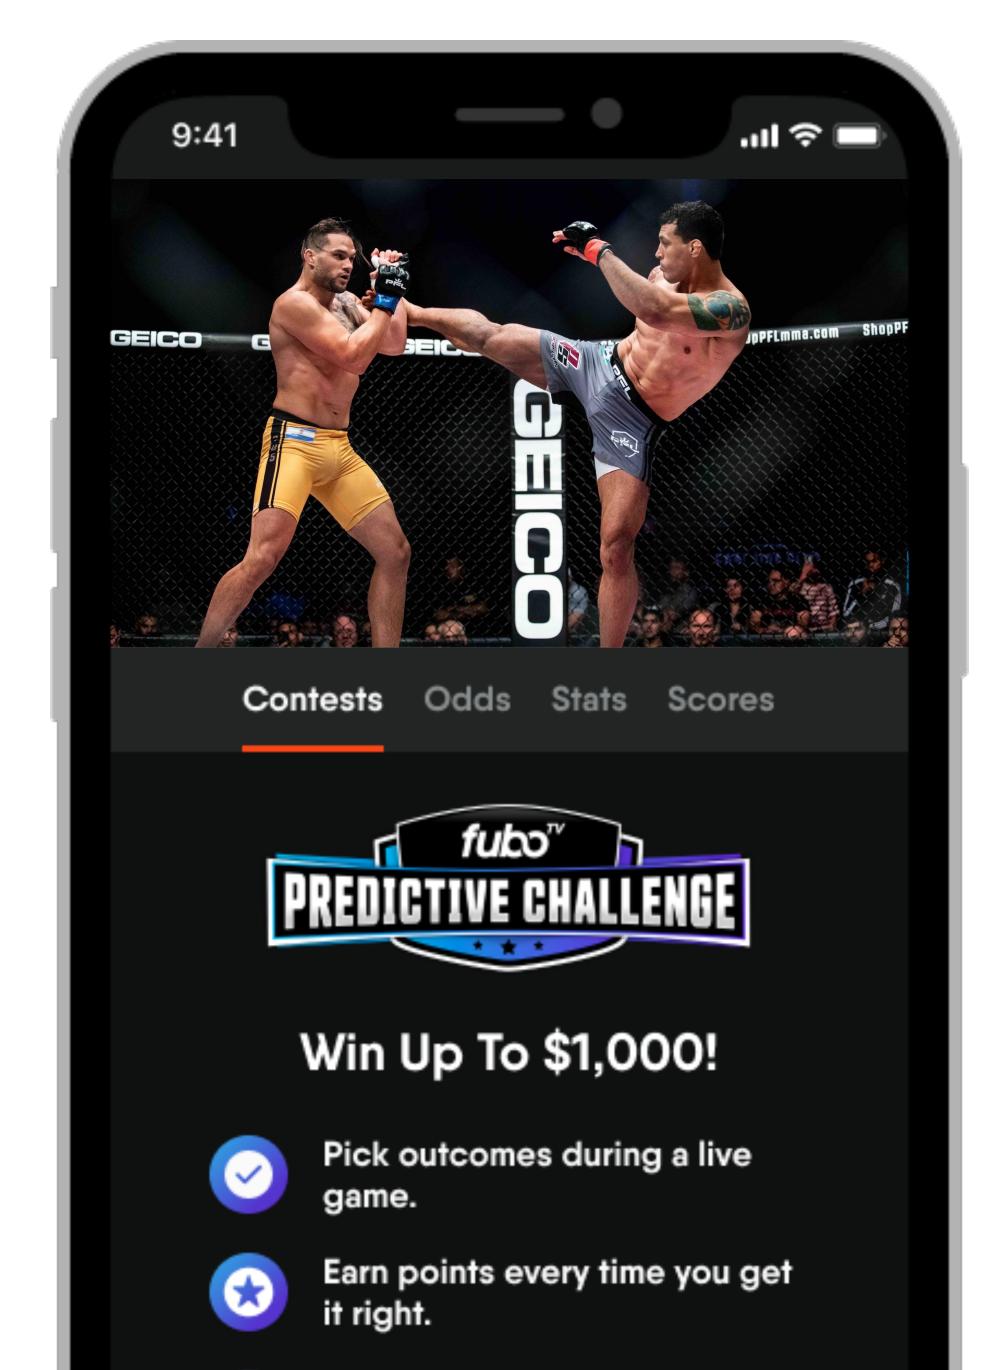

## **PFL Challenger Series Programming:**

- Every Friday night, 2/18 4/8
- Each card, 8 fighters from a different weight class battle it out on the mat for a PFL contract
- Unprecedented interactivity (celebrity panels, fan voting, and predictive challenges)

### Partnership Opportunities:

- Premium, targeted CTV video placement
  - Leverage first-party addressable data
- Branded predictive challenge (free-to-play)
- High-traffic homepage banner on EPG
- Sponsored promotions and social extensions